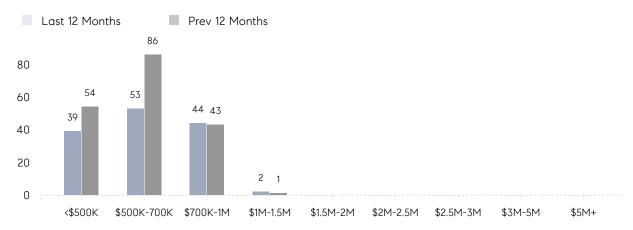

101%      |           |
|                | AVERAGE SOLD PRICE | \$596,636 | \$592,627 | 1%        |
|                | # OF CONTRACTS     | 5         | 12        | -58%      |
|                | NEW LISTINGS       | 8         | 12        | -33%      |
| Condo/Co-op/TH | AVERAGE DOM        | -         | -         | -         |
|                | % OF ASKING PRICE  | -         | -         |           |
|                | AVERAGE SOLD PRICE | -         | -         | -         |
|                | # OF CONTRACTS     | 1         | 1         | 0%        |
|                | NEW LISTINGS       | 1         | 1         | 0%        |
|                |                    |           |           |           |

# Hillsdale

### SEPTEMBER 2022

### Monthly Inventory





### Contracts By Price Range



### Listings By Price Range



# COMPASS



Compass makes no representations or warranties, express or implied, with respect to future market conditions or prices of residential product at the time the subject property or any competitive property is complete and ready for occupancy or with respect to any report, study, finding, recommendation or other information provided by Compass herein. Moreover, no warranty, express or implied, is made or should be assumed regarding the accuracy, adequacy, completeness, legality, reliability, merchantability or fitness for a particular purpose of any information, in part or whole, contained herein. All material is presented with the understanding that Compass shall not be deemed to provide legal, accounting or other professional services. This is no