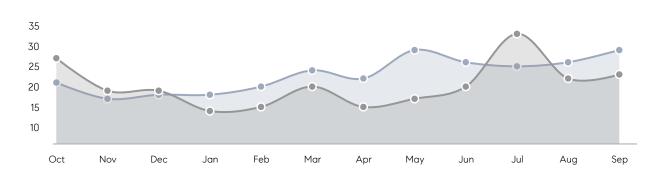

% OF ASKING PRICE  | 105%      | 101%      |           |
|                | AVERAGE SOLD PRICE | \$596,636 | \$592,627 | 1%        |
|                | # OF CONTRACTS     | 5         | 12        | -58%      |
|                | NEW LISTINGS       | 8         | 12        | -33%      |
| Condo/Co-op/TH | AVERAGE DOM        | -         | -         | -         |
|                | % OF ASKING PRICE  | -         | -         |           |
|                | AVERAGE SOLD PRICE | -         | -         | -         |
|                | # OF CONTRACTS     | 1         | 1         | 0%        |
|                | NEW LISTINGS       | 1         | 1         | 0%        |
|                |                    |           |           |           |

# Hillsdale

### SEPTEMBER 2022

### Monthly Inventory





### Contracts By Price Range



### Listings By Price Range



# COMPASS



Compass makes no representations or warranties, express or implied, with respect to future market conditions or prices of residential product at the time the subject property or any competitive property is complete and ready for occupancy or with respect to any report, study, finding, recommendation or other information provided by Compass herein. Moreover, no warranty, express or implied, is made or should be assumed regarding the accuracy, adequacy, completeness, legality, reliability, merchantability or fitness for a particular purpose of any information, in part or whole, contained herein. All material is presented with the understanding that Compass shall not be deemed to provide legal, accounting or other p