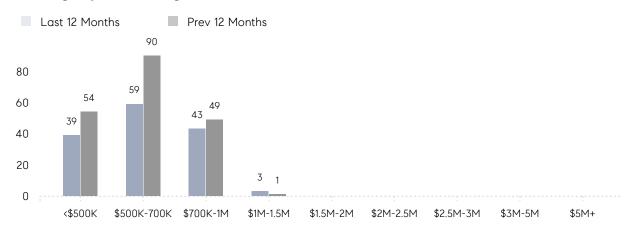

| AVERAGE SOLD PRICE | \$596,636 | \$592,627 | 1%        |
|                | # OF CONTRACTS     | 5         | 12        | -58%      |
|                | NEW LISTINGS       | 8         | 12        | -33%      |
| Condo/Co-op/TH | AVERAGE DOM        | -         | -         | -         |
|                | % OF ASKING PRICE  | -         | -         |           |
|                | AVERAGE SOLD PRICE | -         | -         | -         |
|                | # OF CONTRACTS     | 1         | 1         | 0%        |
|                | NEW LISTINGS       | 1         | 1         | 0%        |
|                |                    |           |           |           |

# Hillsdale

### SEPTEMBER 2022

### Monthly Inventory





### Contracts By Price Range



### Listings By Price Range



# COMPASS



Compass makes no representations or warranties, express or implied, with respect to future market conditions or prices of residential product at the time the subject property or any competitive property is complete and ready for occupancy or with respect to any report, study, finding, recommendation or other information provided by Compass herein. Moreover, no warranty, express or implied, is made or should be assumed regarding the accuracy, adequacy, completeness, legality, reliability, merchantability or fitness for a particular purpose of any information, in part or whole, contained herein. All material is presented with the understanding that Compass shall not be deemed to provide legal, accounting or other professional services. This is not intended to solicit the purch